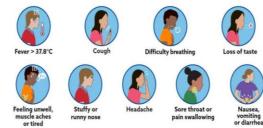

## 1. Is the skater currently experiencing any of these symptoms?

2. Did the skater receive their final (or second in a two-dose series) COVID-19 vaccination dose more than 14 days ago, OR have they tested positive for COVID-19 in the last 90 days and have since been cleared?